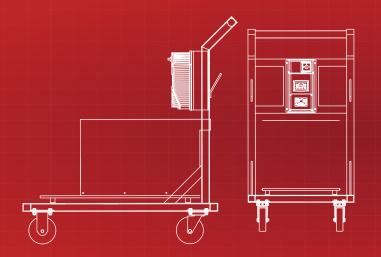

## MAXIMIZE MANUFACTURING FLEXIBILITY WITH CUSTOM PUMP CARTS

Custom Pump Cart Solutions incorporating Quattroflow, Watson-Marlow, MasterFlex and other pump brands

## **AVAILABLE OPTIONS:**

- 1/2 5 HP frame mounted motors
- Separate VFD controls
- Integrated flow, pressure and weight
- Shelf locations: top, bottom or no shelf
- Wheels: Swivel, fixed, non-marking
- Tubing / hose management
- Power cord wrap
- Custom cart dimensions