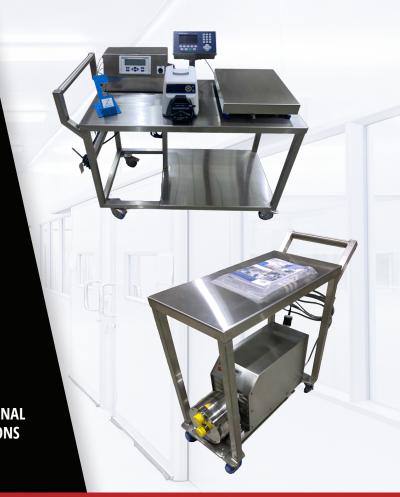

## MAXIMIZE MANUFACTURING FLEXIBILITY WITH CUSTOM PUMP CARTS

Custom Pump Cart Solutions incorporating Quattroflow, Watson-Marlow, MasterFlex and other pump brands

## **AVAILABLE OPTIONS:**

- 1/2 5 HP frame mounted motors
- Separate VFD controls
- Integrated flow, pressure and weight
- Shelf locations: top, bottom or no shelf
- Wheels: Swivel, fixed, non-marking
- Tubing / hose management
- Power cord wrap
- Custom cart dimensions